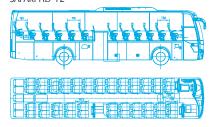

d defrosting the windscreen         |
| Passenger compartment / air conditioner        | Full automatic convector system / roof type air conditioning unit 32 kW                                                       |                                                    |
| 5                                              | , , , , , , , , , , , , ,                                                                                                     | ,. 5                                               |

• microphone in driver seat • foq lights • low voltage warning • 2nd alternator • carpet in steps / driver area / aisle • basic std. colour: White RAL9010 • pre-heater • DVD player /



### MAIN FEATURES



EEV, Stainless steel, 85% recyclable, 99% recoverable



EBS, ESC, ASR

### SAFARI HD 12



### SAFARI HD 13



www.temsa.com

The information in this publication is accurate as of its publication date. The information herein is subject to change without prior notice. Specifications may differ per country. Consult your sales representative for features and specifications that match your requirements.

Copyright © 2010 Temsa Global. All rights reserved.