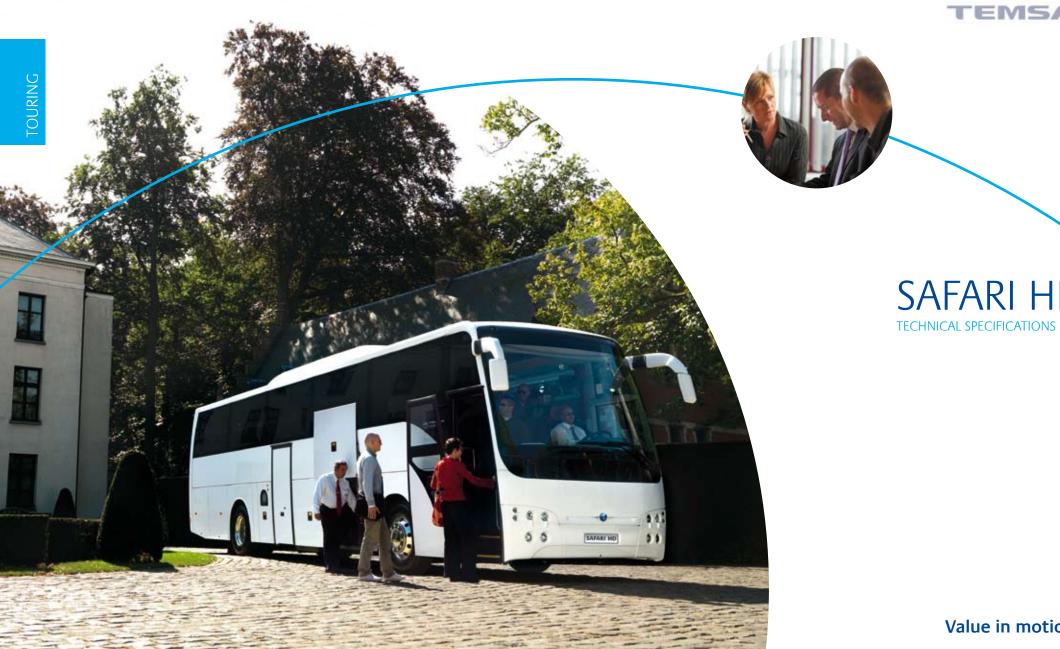

SAFARI HD

Value in motion

# SAFARI HD

LCD monitor • bottle cooler

## **TECHNICAL SPECIFICATIONS**

| MODEL                                          | SAFARI HD 12                                                                                                                  | SAFARI HD 13                                       |
|------------------------------------------------|-------------------------------------------------------------------------------------------------------------------------------|----------------------------------------------------|
| DIMENSIONS  Overall length (mm)                | 12,200                                                                                                                        | 13,000                                             |